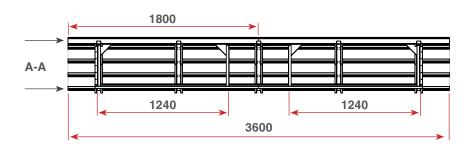

## **Dimensions**

#### **ASSEMBLY INSTRUCTIONS**

- Assemble the heater room according to separate TPE Spirit Panel assembly instructions.
- Foundation dimensions max. 3100 x 3100.
- Attach the foundation wall list according to drawing number D10.
- Openings for door and pipe connections are made according to the placement of the heater.
- Positioning the door is worth taking into account the required burner maintenance space (800mm free space in front of the burner).
- Door hole 15mm / edge higher than the door frame (1020 x 2190).
- Attach 102 x 20 U-list to doorway edges.
- Attach the door with screws / urethane foam.
- The air pipe opening is made in the height of the heater pipe connection.
- The flue pipe opening is made in the height of the chimney pipe connection.
- The inlet pipe opening is made in height of the fan inlet opening.
- Seal the gaps of the pipes and elements with sealing compound.
- Replacement air / air vents: make Ø200 openings to the wall, down close to the burner and up to the opposite wall. The openings are covered with grids.
- Heater room dimensions (W x L x H): without the lists 3040 x 3040 x 2550 / with lists 3090 x 3090 x 2550.