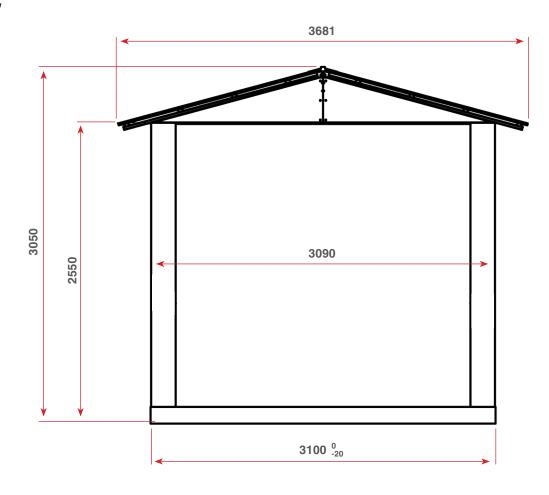

## **Dimensions**

#### **ASSEMBLY INSTRUCTIONS**

- Assemble the heater room according to separate TPE Spirit Panel assembly instructions.
- Foundation dimensions max. 3100 x 3100.
- Attach the foundation wall list according to drawing number D10.
- Openings for door and pipe connections are made according to the placement of the heater.
- Positioning the door is worth taking into account the required burner maintenance space (800mm free space in front of the burner).
- Door hole 15mm / edge higher than the door frame (1020 x 2190).
- Attach 102 x 20 U-list to doorway edges.
- Attach the door with screws / urethane foam.
- The air pipe opening is made in the height of the heater pipe connection.
- The flue pipe opening is made in the height of the chimney pipe connection.
- The inlet pipe opening is made in height of the fan inlet opening.
- Seal the gaps of the pipes and elements with sealing compound.
- Replacement air / air vents: make Ø200 openings to the wall, down close to the burner and up to the opposite wall. The openings are covered with grids.
- Heater room dimensions (W x L x H): without the lists 3040 x 3040 x 2550 / with lists 3090 x 3090 x 2550.