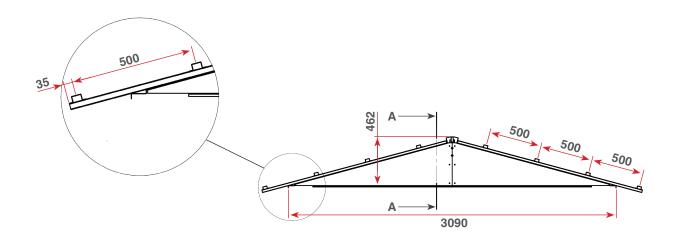

## **Dimensions**

# **Delivery contents: roof**

| PART | DESCRIPTION     | PCS |
|------|-----------------|-----|
| 1    | Ridge bar       | 2   |
| 2    | Ridge extension | 1   |
| 3    | Ridge bracket   | 4   |
| 4    | Ridge support   | 4   |
| 5    | Eaves support   | 4   |
| 6    | Roof list       | 26  |
| 7    | Gable, left     | 2   |
| 8    | Gable, right    | 2   |

#### **ASSEMBLY INSTRUCTIONS**

- Assemble the heater room according to separate TPE Spirit Panel assembly instructions.
- Foundation dimensions max. 3100 x 3100.
- Attach the foundation wall list according to drawing number D10.
- Openings for door and pipe connections are made according to the placement of the heater.
- Positioning the door is worth taking into account the required burner maintenance space (800mm free space in front of the burner).
- Door hole 15mm / edge higher than the door frame (1020 x 2190).
- Attach 102 x 20 U-list to doorway edges.
- Attach the door with screws / urethane foam.
- The air pipe opening is made in the height of the heater pipe connection.
- The flue pipe opening is made in the height of the chimney pipe connection.
- The inlet pipe opening is made in height of the fan inlet opening.
- Seal the gaps of the pipes and elements with sealing compound.
- Replacement air / air vents: make Ø200 openings to the wall, down close to the burner and up to the opposite wall. The openings are covered with grids.
- Heater room dimensions (W x L x H): without the lists 3040 x 3040 x 2550 / with lists 3090 x 3090 x 2550.