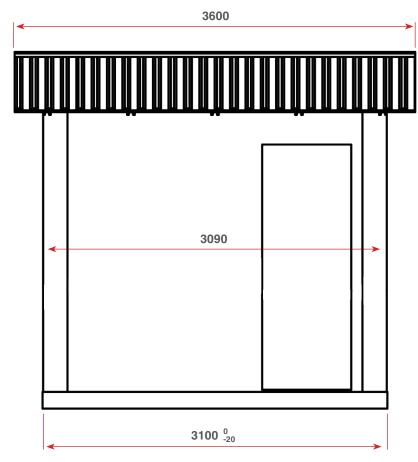

## **Dimensions**

#### **ASSEMBLY INSTRUCTIONS**

- Assemble the heater room according to separate TPE Spirit Panel assembly instructions.
- Foundation dimensions max. 3100 x 3100.
- Attach the foundation wall list according to drawing number D10.
- Openings for door and pipe connections are made according to the placement of the heater.
- Positioning the door is worth taking into account the required burner maintenance space (800mm free space in front of the burner).
- Door hole 15mm / edge higher than the door frame (1020 x 2190).
- Attach 102 x 20 U-list to doorway edges.
- Attach the door with screws / urethane foam.
- The air pipe opening is made in the height of the heater pipe connection.
- The flue pipe opening is made in the height of the chimney pipe connection.
- The inlet pipe opening is made in height of the fan inlet opening.
- Seal the gaps of the pipes and elements with sealing compound.
- Replacement air / air vents: make Ø200 openings to the wall, down close to the burner and up to the opposite wall. The openings are covered with grids.
- Heater room dimensions (W x L x H): without the lists 3040 x 3040 x 2550 / with lists 3090 x 3090 x 2550.