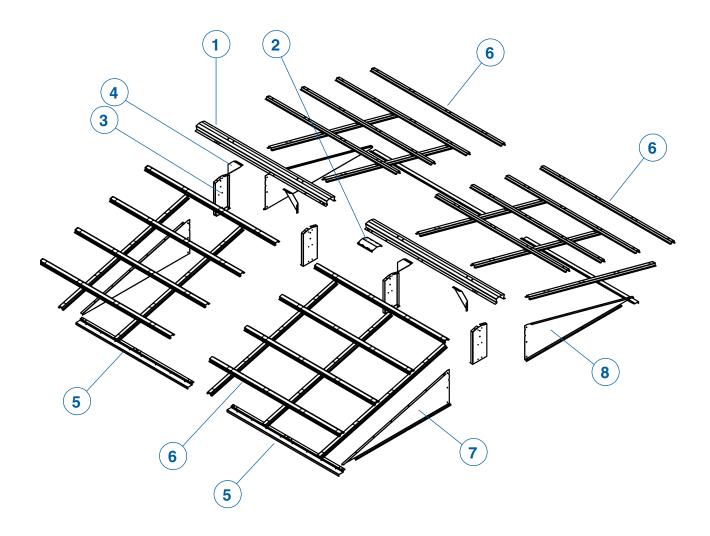

# **Delivery contents: roof**

| PART | DESCRIPTION     | PCS |
|------|-----------------|-----|
| 1    | Ridge bar       | 2   |
| 2    | Ridge extension | 1   |
| 3    | Ridge bracket   | 4   |
| 4    | Ridge support   | 4   |
| 5    | Eaves support   | 4   |
| 6    | Roof list       | 26  |
| 7    | Gable, left     | 2   |
| 8    | Gable, right    | 2   |

| Roof profile          | 7   |
|-----------------------|-----|
| Ridge panel           | 2   |
| Flue pipe 0,5m        | 1   |
| Flue pipe bind        | 1   |
| Cover plate pair Ø630 | 2   |
| Cover plate pair Ø200 | 1   |
| Drill screw 6,3mm     | 100 |
| Plate screw 6,3mm     | 250 |
| Roof screw (black)    | 120 |

# **Roof assembly**

| NOTES |  |  |  |
|-------|--|--|--|
|       |  |  |  |
|       |  |  |  |
|       |  |  |  |
|       |  |  |  |
|       |  |  |  |
|       |  |  |  |
|       |  |  |  |
|       |  |  |  |
|       |  |  |  |
|       |  |  |  |
|       |  |  |  |
|       |  |  |  |
|       |  |  |  |
|       |  |  |  |
|       |  |  |  |
|       |  |  |  |
|       |  |  |  |
|       |  |  |  |
|       |  |  |  |