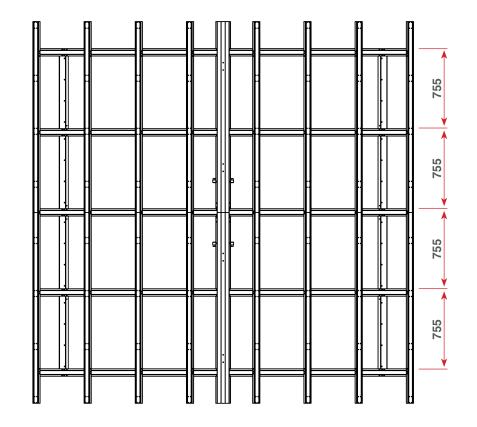

## **Dimensions**

# **Delivery contents**

| DESCRIPTION            | PCS |
|------------------------|-----|
| Corner pole            | 4   |
| Top bar                | 4   |
| Element 3020           | 7   |
| Element 2800           | 4   |
| Door                   | 1   |
| Plinth thermo stud     | 3   |
| Plinth list            | 4   |
| Vertical corner list   | 4   |
| Horizontal corner list | 4   |
| U-list 2150            | 2   |
| U-list 1150            | 2   |
| Grid Ø200              | 2   |