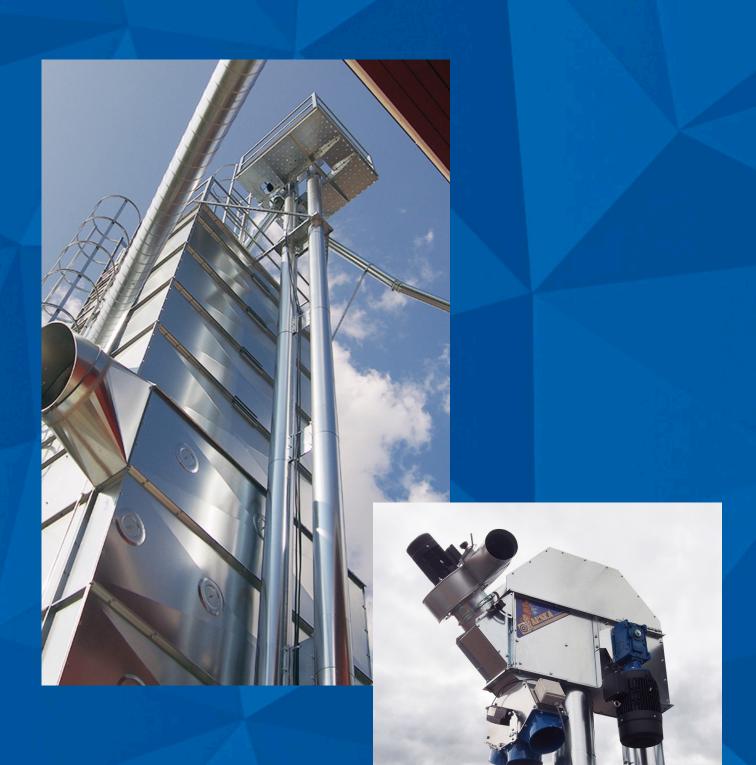

## EFFICIENT AND RELIABLE GRAIN TRANSFER

Elevators made of galvanized steel convey the grain fast and reliably without damaging it.

Elevator structure is self-supporting. There are open belt pulleys in the head and bottom. Direct-drive gear motor is reliable in all conditions and almost maintenance-free. Design of the bottom allows maximum filling for the buckets – even with wet grain.

Elevator is easy to clean through large hatches. As an option, pre-cleaner A150 attached to top part keeps working area dust-free while conveying the grain.

Adjustable crop guide prevents grain to access back to elevator pipe. Replacement air comes through a gap on the intake pit inlet's upper edge. Structure enhances significantly grain's flow, and grain can be stored in the intake pit longer than usually.

#### **OPTIONS**

- + Pre-cleaner A150
- + Motored 3-way divider
- + Motored shutter
- + Inlet 2 x Ø200
- + Service platform
- + Supports