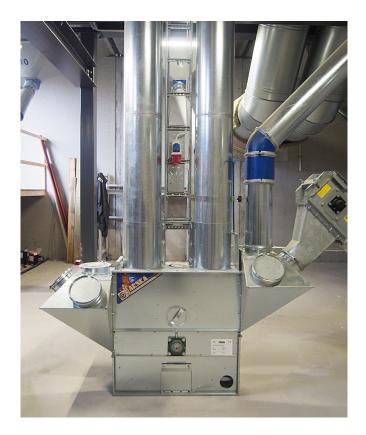

## EFFICIENT AND RELIABLE GRAIN TRANSFER

Elevators made of galvanized steel convey the grain fast and reliably without damaging it.

Elevator structure is self-supporting. There are open belt pulleys in the head and bottom. Direct-drive gear motor is reliable in all conditions and almost maintenance-free. Design of the bottom allows maximum filling for the buckets – even with wet grain.

Elevator is easy to clean through large hatches. As an option, pre-cleaner A150 attached to top part keeps working area dust-free while conveying the grain.

Adjustable crop guide prevents grain to access back to elevator pipe. Replacement air comes through a gap on the intake pit inlet's upper edge. Structure enhances significantly grain's flow, and grain can be stored in the intake pit longer than usually.