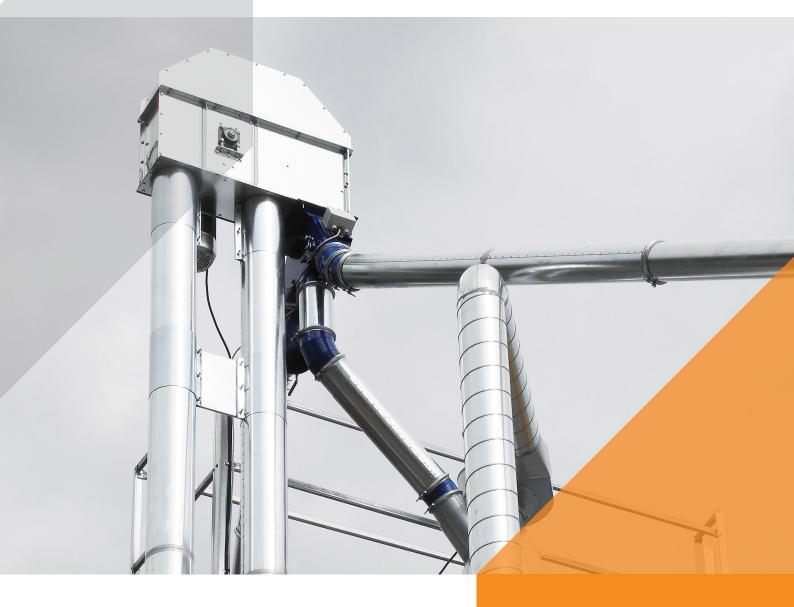

## EFFICIENT AND RELIABLE GRAIN TRANSFER

Elevators made of galvanized steel convey the grain fast and reliably without damaging it.

Elevator structure is self-supporting. There are open belt pulleys in the head and bottom. Direct-drive gear motor is reliable in all conditions and almost maintenance-free. Design of the bottom allows maximum filling for the buckets – even with wet grain.

Elevator is easy to clean through large hatches. As an option, pre-cleaner A150 attached to top part keeps working area dust-free while conveying the grain.

Adjustable crop guide prevents grain to access back to elevator pipe. Replacement air comes through a gap on the intake pit inlet's upper edge. Structure enhances significantly grain's flow, and grain can be stored in the intake pit longer than usually.