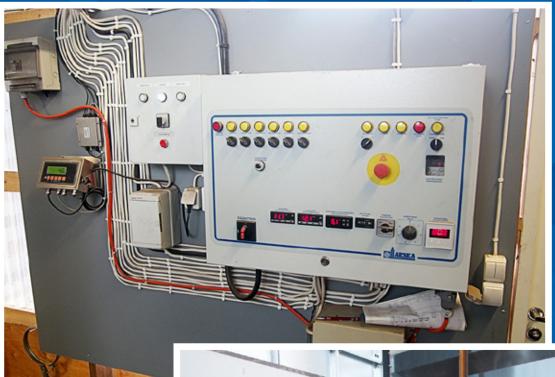

## **CONTROL PANEL**

Reliable system makes using the dryer smooth and easy. Water and dust proof cover protects the parts inside. High quality control panel is made in Finland and the automation is designed and produced specifically for Arska dryers.

#### STANDARD EQUIPMENTS

- ✓ Y-Δ start for fan
- ✓ Soft start for elevator (5.5 / 7.5kW)
- ✓ Digital ammeter for elevator
- ✓ Automatic re-start in case of a blackout
- ✓ Hour meter
- ✓ Mechanic cooling timer

- ✓ Drying and cooling automation
- ✓ Fill automation (option)
- Digital thermostats
- Feeder speed controlled with variable frequency inverter