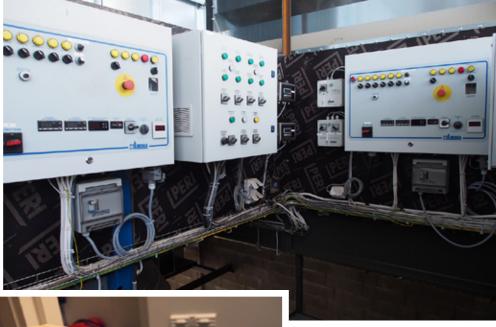

## **CONTROL PANEL**

Reliable system makes using the dryer smooth and easy. Water and dust proof cover protects the parts inside. High quality control panel is made in Finland and the automation is designed and produced specifically for Arska dryers.

#### STANDARD EQUIPMENTS

- ✓ Y-Δ start for fan
- ✓ Soft start for elevator (5.5 / 7.5kW)
- ✓ Digital ammeter for elevator
- ✓ Automatic re-start in case of a blackout
- ✓ Hour meter
- ✓ Mechanic cooling timer

- ✓ Drying and cooling automation
- ✓ Fill automation (option)
- Digital thermostats
- Feeder speed controlled with variable frequency inverter

### **GSM ALARM**

GSM alarm provides information via SMS of cooling time starting or ending and of possible malfunctions in the dryer.