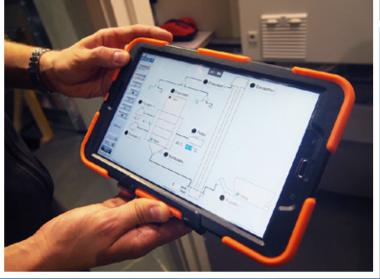

## **CONTROL AUTOMATION**

With modular control system you can control the grain dryer easily with tablet! A wireless system can be easily varied in different dryers without redesigning the program code. You can add dividers, conveyors and other products afterwards by configuring from the user interface.

The drying cycle can be controlled and monitored from the main page. User can see the real-time state of the entire hardware at one glance from the screen.