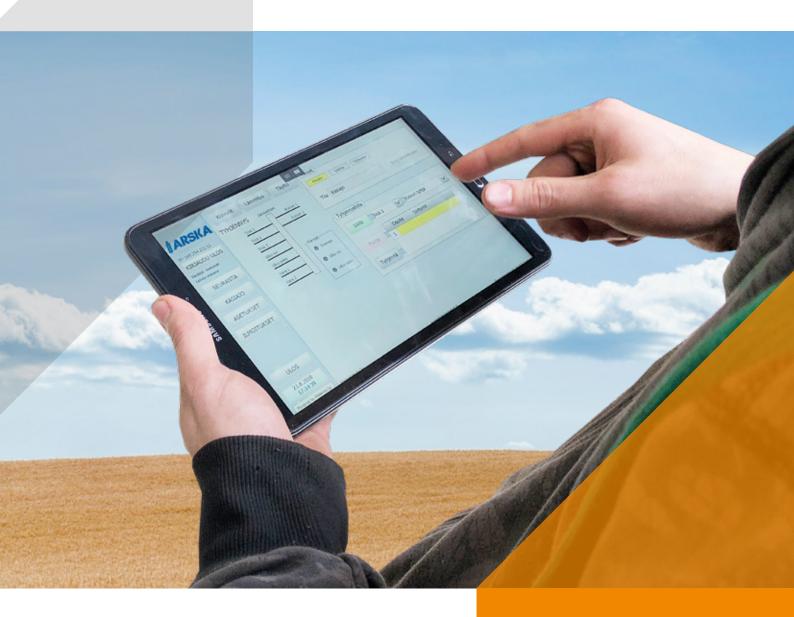

## **CONTROL AUTOMATION**

With modular control system you can control the grain dryer easily with tablet! A wireless system can be easily varied in different dryers without redesigning the program code. You can add dividers, conveyors and other products afterwards by configuring from the user interface.

The drying cycle can be controlled and monitored from the main page. User can see the real-time state of the entire hardware at one glance from the screen.