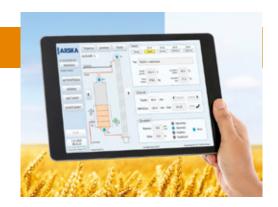

## **CONTROL AUTOMATION**

With modular control system you can control the grain dryer easily with tablet! A wireless system can be easily varied in different dryers without redesigning the program code. You can add dividers, conveyors and other products afterwards by configuring from the user interface.

The drying cycle can be controlled and monitored from the main page. User can see the real-time state of the entire hardware at one glance from the screen.