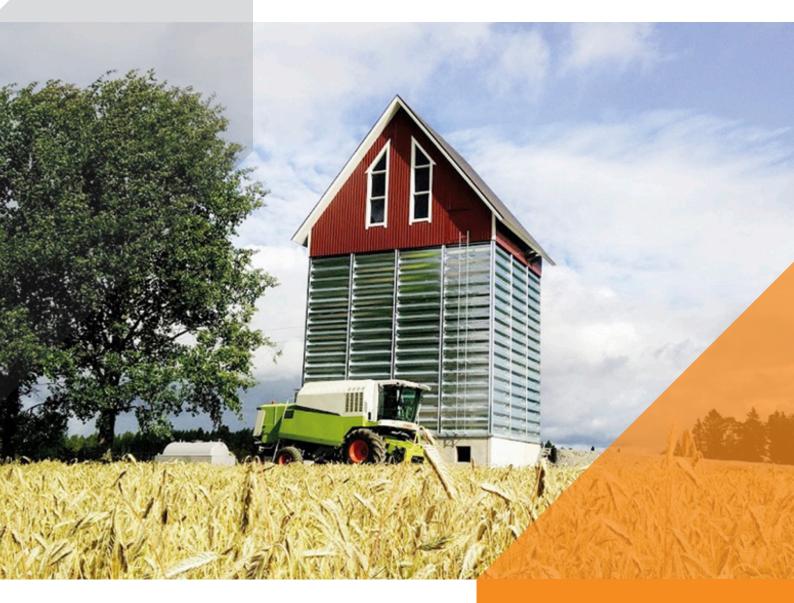

# SQUARE SILO IS HOME FOR THE DRYER AND STORAGE FOR THE GRAIN

There are suitable models both for a ranch feed grain drying and storaging as for a large farm's commercial harvest handling. If needed, it's possible to organize the space for a sorting facility into a same building.

Element structured silos work as side walls of the Arska square silo. Number of silos and total height will vary according to the size of the square silo.

Machinery and the construction elements are made of high quality raw materials with professional manners and experience. Outer surfaces of the wall elements can also be supplied painted.

Square silo is most favorable to construct on the slope terrain to accomplish the convenient emptying and use of space. Drive-under silo shutters are directed diagonally towards the car platform below. Square silo constructed on flat terrain is emptied with an elevator.