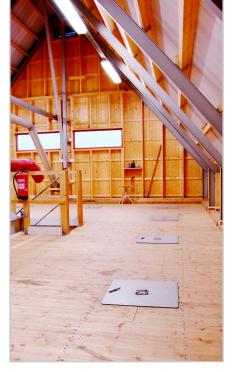

### OPTIONS

- + Grid for intake pit
- + Double or slide doors
- + Manhole for silo top or side
- + Heater room
- + Stairs

Spacious upstairs

Strong silo bases

Sturdy stair steps and platforms