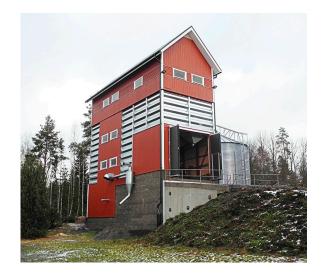

Square silo is most favorable to construct on the slope terrain to accomplish the convenient emptying and use of space. Drive-under silo shutters are directed diagonally towards the car platform below. Square silo constructed on flat terrain is emptied with an elevator.

### OPTIONS

- + Grid for intake pit
- + Double or slide doors
- + Manhole for silo top or side
- + Heater room
- + Stairs

Spacious upstairs

Strong silo bases

Sturdy stair steps and platforms