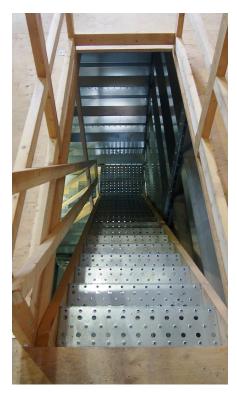

### OPTIONS

- + Grid for intake pit
- + Double or slide doors
- + Manhole for silo top or side
- + Heater room
- + Stairs

Spacious upstairs

Strong silo bases

Sturdy stair steps and platforms