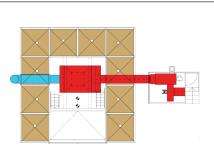

Element structured silos work as side walls of the Arska square silo. Number of silos and total height will vary according to the size of the square silo.

Machinery and the construction elements are made of high quality raw materials with professional manners and experience. Outer surfaces of the wall elements can also be supplied painted.

Square silo is most favorable to construct on the slope terrain to accomplish the convenient emptying and use of space. Drive-under silo shutters are directed diagonally towards the car platform below. Square silo constructed on flat terrain is emptied with an elevator.

### OPTIONS

- + Grid for intake pit
- + Double or slide doors
- + Manhole for silo top or side
- + Heater room
- + Stairs

Spacious upstairs

Strong silo bases

Sturdy stair steps and platforms