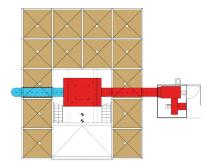

Element structured silos work as side walls of the Arska square silo. Number of silos and total height will vary according to the size of the square silo.

Machinery and the construction elements are made of high quality raw materials with professional manners and experience. Outer surfaces of the wall elements can also be supplied painted.

Square silo is most favorable to construct on the slope terrain to accomplish the convenient emptying and use of space. Drive-under silo shutters are directed diagonally towards the car platform below. Square silo constructed on flat terrain is emptied with an elevator.

### OPTIONS

- + Grid for intake pit
- + Double or slide doors
- + Manhole for silo top or side
- + Heater room
- + Stairs

Spacious upstairs

Strong silo bases

Sturdy stair steps and platforms