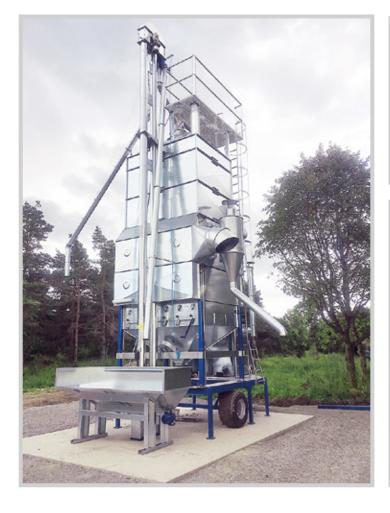

#### TRANSPORT HEIGHT

SW mobile dryer is delivered as in the image. Heater, dryer base and control panel are located on top of the sturdy frame.

## WITHOUT BOTTOM CONVEYOR

Arska-SW is the first mobile dryer on the market which works without bottom conveyor! Structure allows the elevator to provide full discharge power. Also the possible damage of grain is reduced.