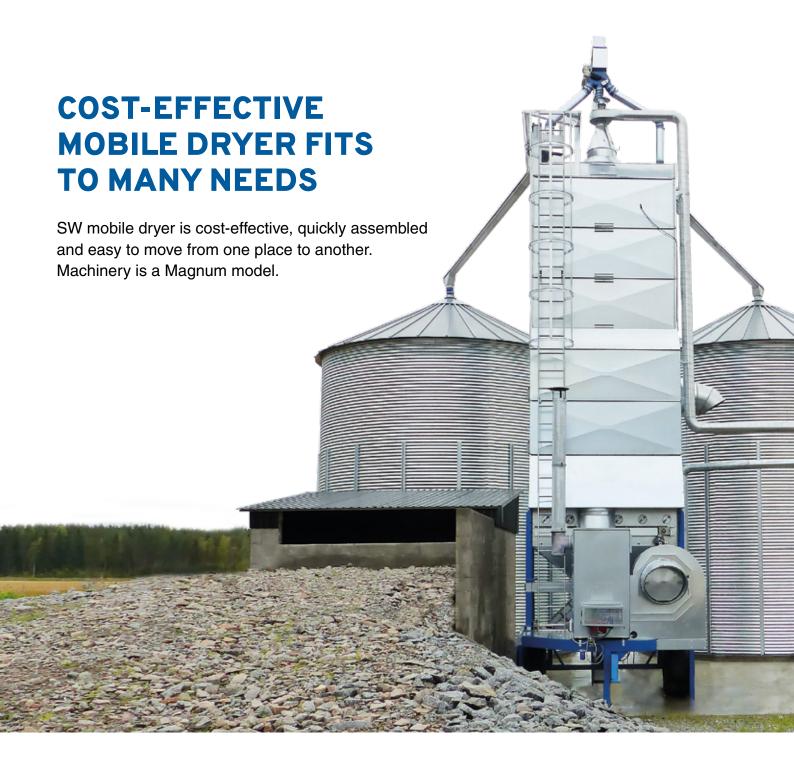

## FEATURES OF SW MOBILE DRYERS

## WITHOUT BOTTOM CONVEYOR

Arska-SW is the first mobile dryer on the market which works without bottom conveyor! Structure allows the elevator to provide full discharge power. Also the possible damage of grain is reduced.