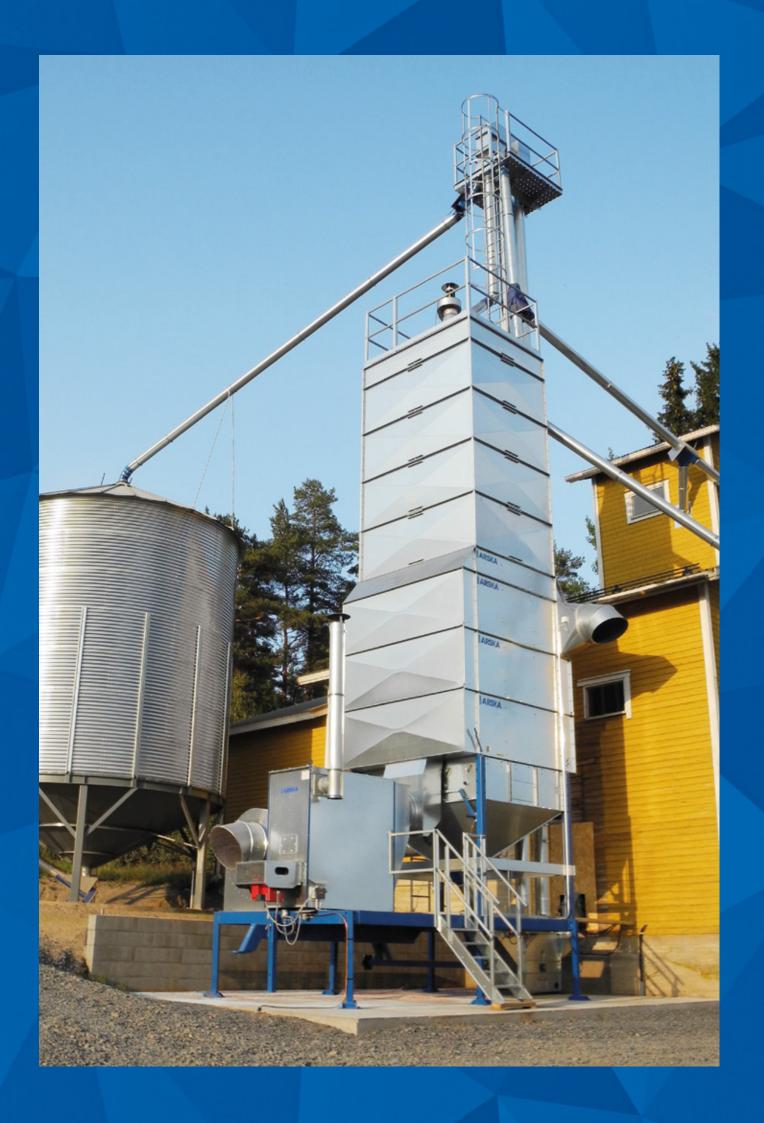

## FEATURES OF SW MOBILE DRYERS

## WITHOUT BOTTOM CONVEYOR

Arska-SW is the first mobile dryer on the market which works without bottom conveyor! Structure allows the elevator to provide full discharge power. Also the possible damage of grain is reduced.