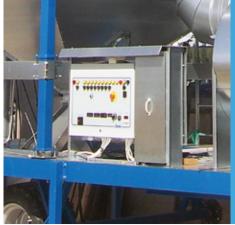

#### **RELIABLE CONTROL PANEL**

SW mobile dryer has it's own control panel, which has starter for tipping hopper auger and switch for work lights. Reliable system makes using the dryer smooth and easy. Water and dust proof cover protects the parts inside.

#### TRANSPORT HEIGHT

SW mobile dryer is delivered as in the image. Heater, dryer base and control panel are located on top of the sturdy frame.