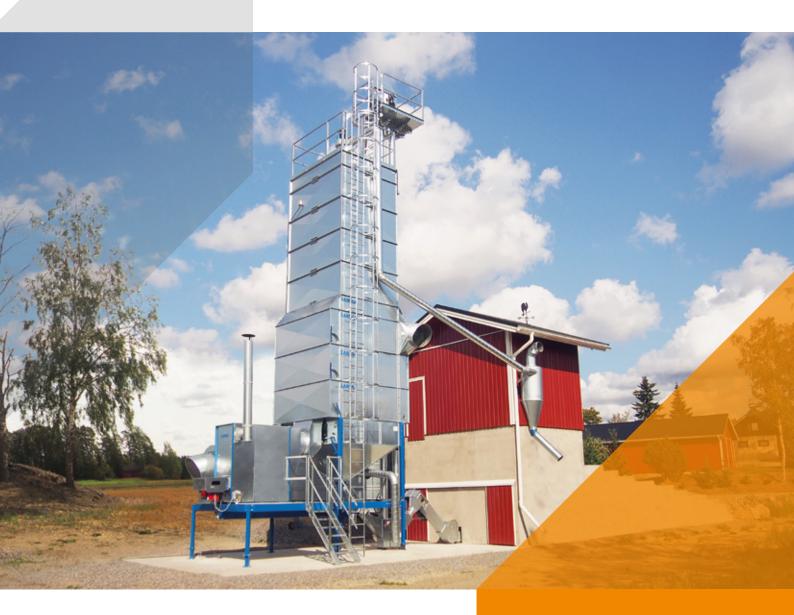

## FEATURES OF SW MOBILE DRYERS

## WITHOUT BOTTOM CONVEYOR

Arska-SW is the first mobile dryer on the market which works without bottom conveyor! Structure allows the elevator to provide full discharge power. Also the possible damage of grain is reduced.

#### TRANSPORT HEIGHT

SW mobile dryer is delivered as in the image. Heater, dryer base and control panel are located on top of the sturdy frame.