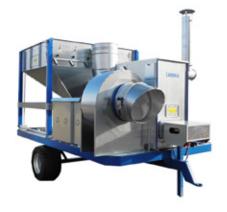

#### TRANSPORT HEIGHT

SW mobile dryer is delivered as in the image. Heater, dryer base and control panel are located on top of the sturdy frame.