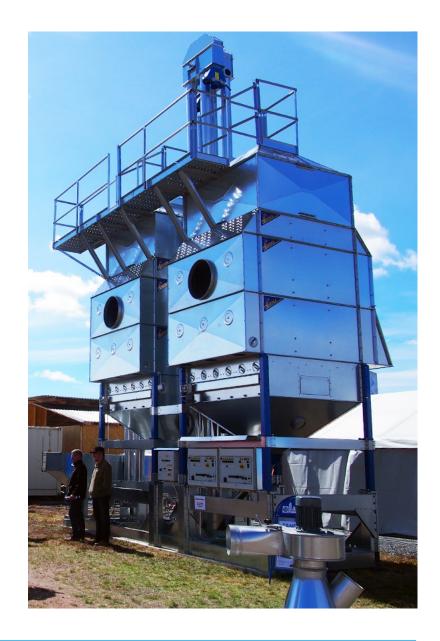

## TANDEM DOUBLE DRYERS

www.arskametalli.fi

# TWO DRYER MACHINERIES, ONE FRAME AND ONE HEAT SOURCE

Tandem double dryer has two dryers combined into one frame to create a dual batch dryer. The dryer operates with 4-way divider which is connected to the heat source and the cooling fan. Grain dries in one dryer while the second is being cooled, emptied and re-filled.

Both dryers have their own elevators for recycling and discharging. For filling there's a third elevator.

Machinery consists of two Special models.

| TANDEM                                                   | 2 x 2,5+3  | 2 x 3,5+3  | 2 x 4,5+4  |
|----------------------------------------------------------|------------|------------|------------|
| Total volume [m³]                                        | 38,6       | 44,0       | 56,6       |
| Heat cell volume [m³]                                    | 13,4       | 18,8       | 24,2       |
| Storage container volume [m³]                            | 21,6       | 21,6       | 28,8       |
| Dryer height [m]                                         | 10,8       | 12,6       | 14,5       |
| Elevator min. height [m] / fill elevator min. height [m] | 11<br>/ 13 | 12<br>/ 14 | 14<br>/ 16 |
| Elevator [t / h] *                                       | 68         | 68         | 68         |
| Fuse size [A] *                                          | 25         | 35         | 50         |