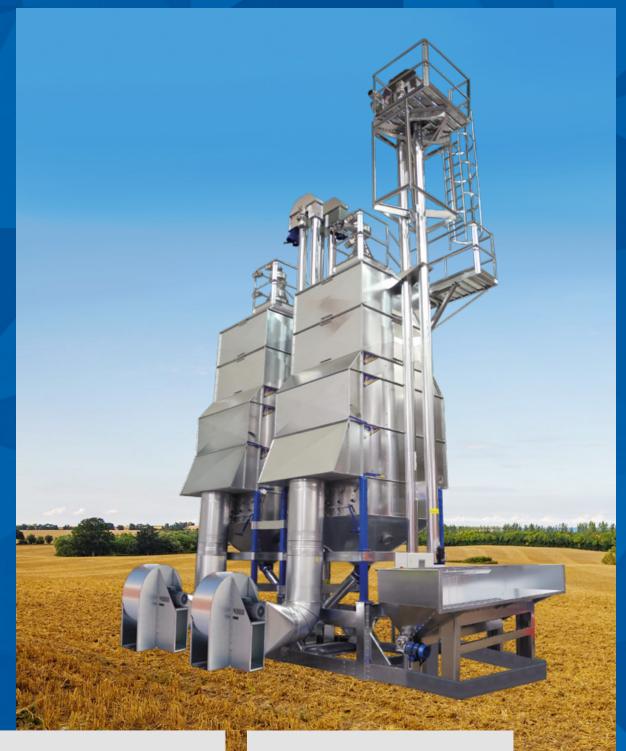

## TANDEM DOUBLE DRYERS

www.arskametalli.fi

# TWO DRYER MACHINERIES, ONE FRAME AND ONE HEAT SOURCE

Tandem double dryer has two dryers combined into one frame to create a dual batch dryer. The dryer operates with 4-way divider which is connected to the heat source and the cooling fan. Grain dries in one dryer while the second is being cooled, emptied and re-filled.

Both dryers have their own elevators for recycling and discharging. For filling there's a third elevator.

Machinery consists of two Special models.

| TANDEM                                                   | 2 x 2,5+3  | 2 x 3,5+3  | 2 x 4,5+4  |
|----------------------------------------------------------|------------|------------|------------|
| Total volume [m³]                                        | 38,6       | 44,0       | 56,6       |
| Heat cell volume [m³]                                    | 13,4       | 18,8       | 24,2       |
| Storage container volume [m³]                            | 21,6       | 21,6       | 28,8       |
| Dryer height [m]                                         | 10,8       | 12,6       | 14,5       |
| Elevator min. height [m] / fill elevator min. height [m] | 11<br>/ 13 | 12<br>/ 14 | 14<br>/ 16 |
| Elevator [t / h] *                                       | 68         | 68         | 68         |
| Fuse size [A] *                                          | 25         | 35         | 50         |