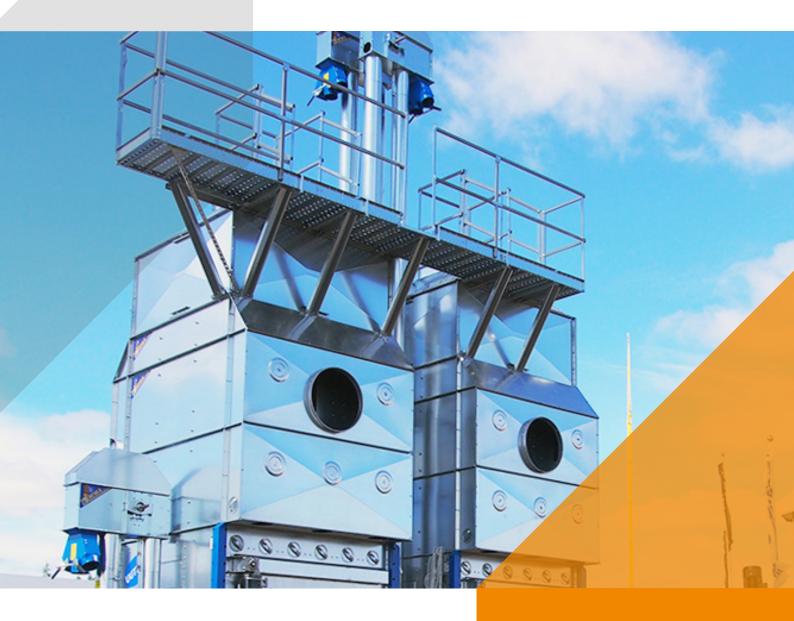

## TANDEM DOUBLE DRYERS

www.arskametalli.fi

# TWO DRYER MACHINERIES, ONE FRAME AND ONE HEAT SOURCE

Tandem double dryer has two dryers combined into one frame to create a dual batch dryer. The dryer operates with 4-way divider which is connected to the heat source and the cooling fan. Grain dries in one dryer while the second is being cooled, emptied and re-filled.

Both dryers have their own elevators for recycling and discharging. For filling there's a third elevator.

Machinery consists of two Special models.

| TANDEM                                                   | 2 x 2,5+3  | 2 x 3,5+3  | 2 x 4,5+4  |
|----------------------------------------------------------|------------|------------|------------|
| Total volume [m³]                                        | 38,6       | 44,0       | 56,6       |
| Heat cell volume [m³]                                    | 13,4       | 18,8       | 24,2       |
| Storage container volume [m³]                            | 21,6       | 21,6       | 28,8       |
| Dryer height [m]                                         | 10,8       | 12,6       | 14,5       |
| Elevator min. height [m] / fill elevator min. height [m] | 11<br>/ 13 | 12<br>/ 14 | 14<br>/ 16 |
| Elevator [t / h] *                                       | 68         | 68         | 68         |
| Fuse size [A] *                                          | 25         | 35         | 50         |