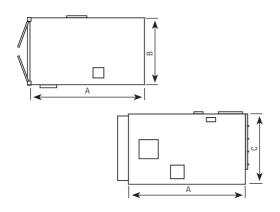

| Model                 | HB310  |
|-----------------------|--------|
| Width [cm]            | 380    |
| Length [cm]           | 220    |
| Height [cm]           | 229    |
| Weight [kg]           | 2 350  |
| Heating capacity [kW] | 310    |
| Air flow [m³/h]       | 15 500 |
| Fuel tank [I]         | 2 800  |
| Burner [model]        | KP26H  |