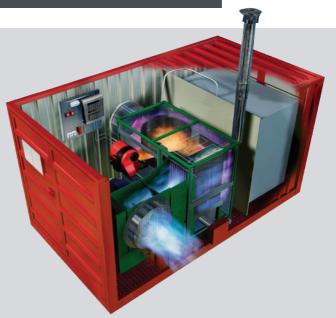

## **HEAT CONTAINER**

The economical and reliable Mepu Hot Box heating unit is an efficient solution designed especially for the heating of large facilities. The container-housed, easy-to-commission heating unit produces heat quickly and the suitable working temperature is reached effortlessly. The intake air can be taken from the premises heated or from outside.